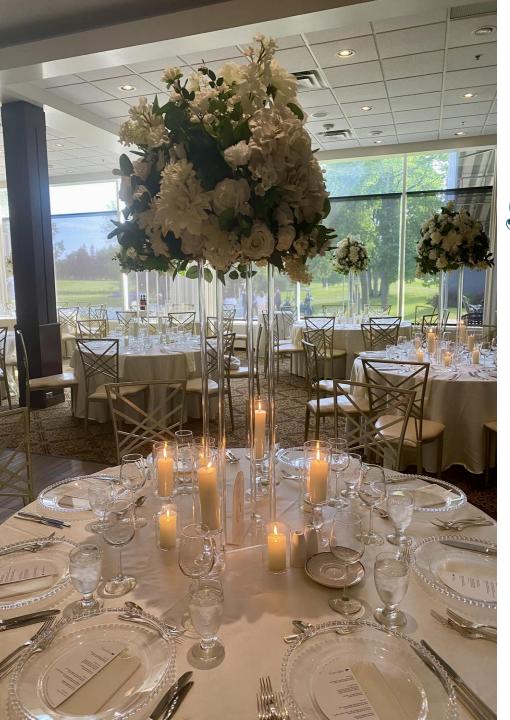

## Wedding Package includes

- Cocktail on a private terrace
- Passed canapés during cocktail (5 to 7 choices)
- Five (5) consecutive hours for regular open bar
- Four (4) course meal for dinner
- Wine service during dinner
- Our classic sweet and savoury table
- Tables, chairs, stemware, flatware, dishware, tablecloths and napkins  $^2$